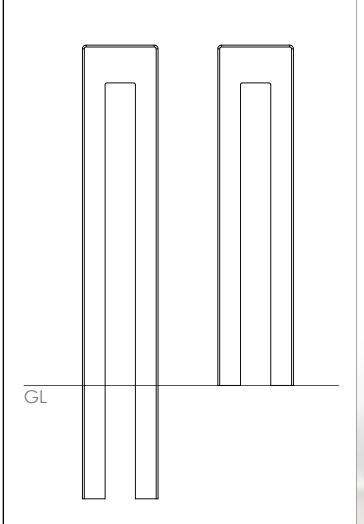

## 1:10

## Bollards | ASF 022 Rectangular Steel Bollard

| Material:<br>Dimensions<br>Height:   | Manufactured in 275 carbon steel from recycled sources<br>Manufactured in 50mm x 30mm rectangular section steel. Other sizes available on request<br>Bollards are manufactured either 1200mm long (900mm above ground) or 1500mm long (1000mm<br>above ground) All other bollard sizes are available if required |
|--------------------------------------|------------------------------------------------------------------------------------------------------------------------------------------------------------------------------------------------------------------------------------------------------------------------------------------------------------------|
| Standard Finish:<br>Optional Finish: | As standard ASF Steel Bollards are finished hot dip galvanised<br>Bollards can be polyester powder coated, nylon coated or wet painted                                                                                                                                                                           |
| Visibility Bands:                    | Retro reflective self-adhesive visibility bands can be applied. Wet painted and powder coated bands are also available                                                                                                                                                                                           |
| Bespoke Options:                     | Bollards can be manufactured to base plate fix, or be adapted to accept chains, rails or panels.<br>Bollards can be made to be removable, or to fold down onto the ground or into a trough. Bollards can<br>be adapted to make cycle stands, barriers etc. Door stoppers or door catches can be added.           |